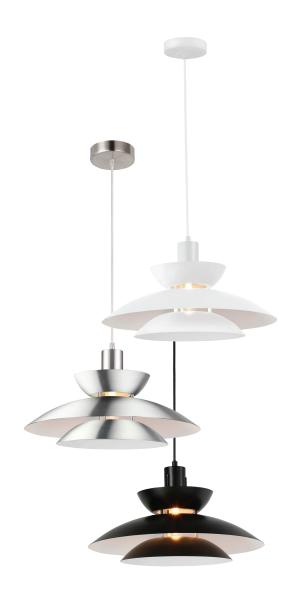

# 240V

Description

ALLEGRA-PDT pendant Series combines a stylish design incorporating a three-tier shade, which offers a modern anti-glare appearance for most modern interior decors. Ideal as a feature lamp in living rooms and bedrooms. Featuring painted Matt White, Matt Black or Brushed Chrome finishes. Part of a family of matching pendant, table lamp and floor lamp.

## Diagrams / Additional

| Item No.    | Variant |       |       |
|-------------|---------|-------|-------|
|             | Blk     | Wht   | Schr  |
| ALLEGRA-PDT | 22701   | 22702 | 22703 |