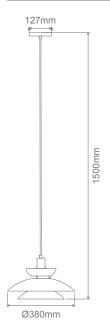

# 240V

Description

ALLEGRA-PDT pendant Series combines a stylish design incorporating a three-tier shade, which offers a modern anti-glare appearance for most modern interior decors. Ideal as a feature lamp in living rooms and bedrooms. Featuring painted Matt White, Matt Black or Brushed Chrome finishes. Part of a family of matching pendant, table lamp and floor lamp.

### Specification Features

Input Voltage: 240V

Power (W): 25W LED Max

Requires: 1xE27 Globe (Not Included)